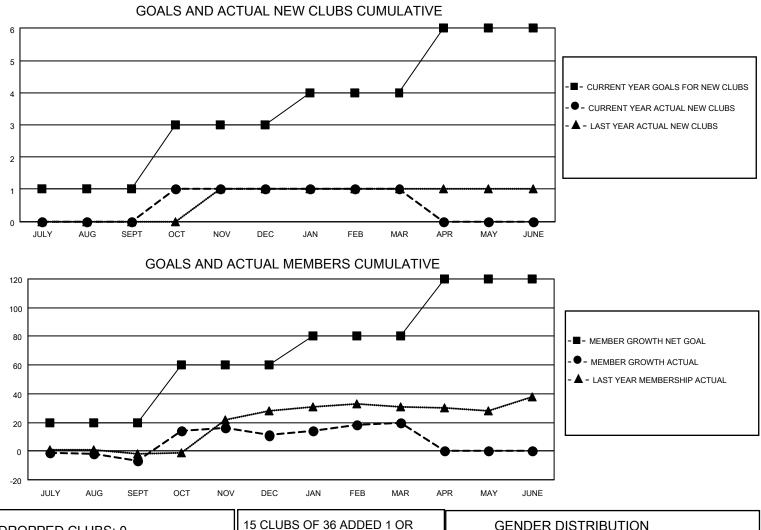

## LOCATION LITHUANIA

District 131

Results as of: 3/31/2022

| Clubs                 |               |           |               | Members               |                        |                         |                                                    |
|-----------------------|---------------|-----------|---------------|-----------------------|------------------------|-------------------------|----------------------------------------------------|
| RESULTS FOR 2021-2022 |               |           |               | RESULTS FOR 2021-2022 |                        |                         |                                                    |
| QUARTER               | NEW CLUB GOAL | NEW CLUBS | DROPPED CLUBS | QUARTER               | BER GROWTH NET<br>GOAL | MEMBER GROWTH<br>ACTUAL | DROPPED<br>MEMBERS ACTUAL<br>(including transfers) |
| JULY/AUG/SEPT         | 1             | 0         | 0             | JULY/AUG/SEPT         | 20                     | 1                       | 8                                                  |
| OCT/NOV/DEC           | 2             | 1         | 0             | OCT/NOV/DEC           | 40                     | 32                      | 14                                                 |
| JAN/FEB/MAR           | 1             | 0         | 0             | JAN/FEB/MAR           | 20                     | 19                      | 10                                                 |
| APR/MAY/JUNE          | 2             | 0         | 0             | APR/MAY/JUNE          | 40                     | 0                       | 0                                                  |